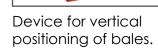

| Item | Туре                                                                       | <b>Z</b> 560                                                      |  |  |  |  |  |
|------|----------------------------------------------------------------------------|-------------------------------------------------------------------|--|--|--|--|--|
|      | Bale characteristics                                                       |                                                                   |  |  |  |  |  |
| 1    | Wrapped bale diameter [mm]                                                 | 1000-1200                                                         |  |  |  |  |  |
| 2    | Wrapped bale length                                                        | 1200                                                              |  |  |  |  |  |
| 3    | Maximum bale weight [kg]                                                   | 800                                                               |  |  |  |  |  |
| 4    | Bale wrapping time [min]                                                   | approx. 1.3/2                                                     |  |  |  |  |  |
| 5    | Film width [mm]                                                            | 500/750                                                           |  |  |  |  |  |
|      | Machine characteristics                                                    |                                                                   |  |  |  |  |  |
| 6    | Number of table revolutions while using 500 mm / 750 mm film [revolutions] | 24/16                                                             |  |  |  |  |  |
| 7    | Bale loading method                                                        | lift with a min. capacity of 1000 kg                              |  |  |  |  |  |
| 8    | Bale unloading method                                                      | automatic with a lifting frame                                    |  |  |  |  |  |
| 9    | Machine drive                                                              | hydraulic                                                         |  |  |  |  |  |
|      | Overall dimensions                                                         |                                                                   |  |  |  |  |  |
| 10   | Weight [kg]                                                                | 450                                                               |  |  |  |  |  |
| 11   | Length [mm]                                                                | 2650                                                              |  |  |  |  |  |
| 12   | Width [mm]                                                                 | 1430                                                              |  |  |  |  |  |
| 13   | Height [mm]                                                                | 1660                                                              |  |  |  |  |  |
|      | Tractor requirements                                                       |                                                                   |  |  |  |  |  |
| 14   | Method of coupling to a tractor                                            | mounted                                                           |  |  |  |  |  |
| 15   | Coupling to a tractor                                                      | three-point hitch (TPH)                                           |  |  |  |  |  |
| 16   | Tractor power [kW]                                                         | min. 30                                                           |  |  |  |  |  |
| 17   | Recommended tractor pump output [I/min]                                    | 22                                                                |  |  |  |  |  |
| 18   | Required pressure in the tractor power hydraulic system [MPa]              | 14                                                                |  |  |  |  |  |
| 19   | Maximum transport speed [km/h]                                             | 20                                                                |  |  |  |  |  |
|      | Electrical System                                                          |                                                                   |  |  |  |  |  |
| 20   | Machine lighting                                                           | optional, in accordance with the requirements of the traffic code |  |  |  |  |  |
| 21   | Electrical system voltage [V]                                              | 12                                                                |  |  |  |  |  |
|      | Optional equipment                                                         |                                                                   |  |  |  |  |  |
| 22   | Film cutter                                                                | V                                                                 |  |  |  |  |  |
| 23   | Wrapping film feeder                                                       | V                                                                 |  |  |  |  |  |
| 24   | Wrap counter                                                               | V                                                                 |  |  |  |  |  |
| 25   | Mechanical bale positioning device                                         | •                                                                 |  |  |  |  |  |