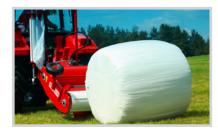

The support rollers with their bearings in the rotary table are made of a durable and wear-resistant material.

The ribs on the bale wrapper drums improve their durability and prevent sliding of the bale.