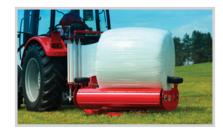

The support rollers with their bearings in the rotary table are made of a durable and wear-resistant material.

The ribs on the bale wrapper drums improve their durability and prevent sliding of the bale.