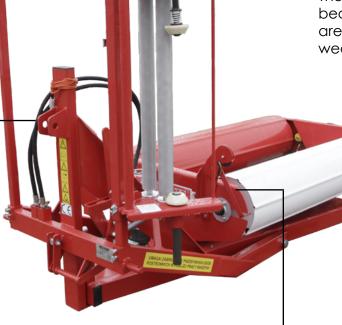

The support rollers with their bearings in the rotary table are made of a durable and wear-resistant material.

The ribs on the bale wrapper drums improve their durability and prevent sliding of the bale.

| Item | Туре                                                                       | <b>Z</b> 560                                                      |  |  |  |  |  |
|------|----------------------------------------------------------------------------|-------------------------------------------------------------------|--|--|--|--|--|
|      | Bale characteristics                                                       |                                                                   |  |  |  |  |  |
| 1    | Wrapped bale diameter [mm]                                                 | 1000-1200                                                         |  |  |  |  |  |
| 2    | Wrapped bale length                                                        | 1200                                                              |  |  |  |  |  |
| 3    | Maximum bale weight [kg]                                                   | 800                                                               |  |  |  |  |  |
| 4    | Bale wrapping time [min]                                                   | approx. 1.3/2                                                     |  |  |  |  |  |
| 5    | Film width [mm]                                                            | 500/750                                                           |  |  |  |  |  |
|      | Machine characteristics                                                    |                                                                   |  |  |  |  |  |
| 6    | Number of table revolutions while using 500 mm / 750 mm film [revolutions] | 24/16                                                             |  |  |  |  |  |
| 7    | Bale loading method                                                        | lift with a min. capacity of 1000 kg                              |  |  |  |  |  |
| 8    | Bale unloading method                                                      | automatic with a lifting frame                                    |  |  |  |  |  |
| 9    | Machine drive                                                              | hydraulic                                                         |  |  |  |  |  |
|      | Overall dimensions                                                         |                                                                   |  |  |  |  |  |
| 10   | Weight [kg]                                                                | 450                                                               |  |  |  |  |  |
| 11   | Length [mm]                                                                | 2650                                                              |  |  |  |  |  |
| 12   | Width [mm]                                                                 | 1430                                                              |  |  |  |  |  |
| 13   | Height [mm]                                                                | 1660                                                              |  |  |  |  |  |
|      | Tractor requirements                                                       |                                                                   |  |  |  |  |  |
| 14   | Method of coupling to a tractor                                            | mounted                                                           |  |  |  |  |  |
| 15   | Coupling to a tractor                                                      | three-point hitch (TPH)                                           |  |  |  |  |  |
| 16   | Tractor power [kW]                                                         | min. 30                                                           |  |  |  |  |  |
| 17   | Recommended tractor pump output [I/min]                                    | 22                                                                |  |  |  |  |  |
| 18   | Required pressure in the tractor power hydraulic system [MPa]              | 14                                                                |  |  |  |  |  |
| 19   | Maximum transport speed [km/h]                                             | 20                                                                |  |  |  |  |  |
|      | Electrical System                                                          |                                                                   |  |  |  |  |  |
| 20   | Machine lighting                                                           | optional, in accordance with the requirements of the traffic code |  |  |  |  |  |
| 21   | Electrical system voltage [V]                                              | 12                                                                |  |  |  |  |  |
|      | Optional equipment                                                         |                                                                   |  |  |  |  |  |
| 22   | Film cutter                                                                | V                                                                 |  |  |  |  |  |
| 23   | Wrapping film feeder                                                       | V                                                                 |  |  |  |  |  |
| 24   | Wrap counter                                                               | V                                                                 |  |  |  |  |  |
| 25   | Mechanical bale positioning device                                         | •                                                                 |  |  |  |  |  |