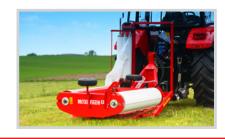

L-01 electronic counter showing the current number of wraps.

Simple design and easy operation.

Side wheels.

Three-point hitch (TPH) system to couple to a tractor.

Controlled using the directional control switch on the tractor.

The support rollers with their bearings in the rotary table are made of a durable and wear-resistant material.

The ribs on the bale wrapper drums improve their durability and prevent sliding of the bale.