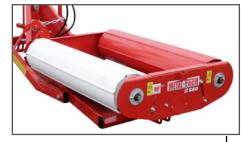

L-01 electronic counter showing the current number of wraps.

Simple design and easy operation.

Side wheels.

Three-point hitch (TPH) system to couple to a tractor.

Controlled using the directional control switch on the tractor.

The support rollers with their bearings in the rotary table are made of a durable and wear-resistant material.

The ribs on the bale wrapper drums improve their durability and prevent sliding of the bale.